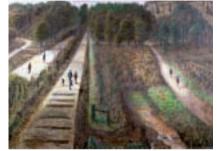

## Cheeserolling Cooper's Hill, Gloucestershire

Oil on Canvas H144xW114cm

Round Cannop Pond Forest of Dean, Gloucestershire Oil on Panel H60xW165cm

Parallel Paths Forest of Dean, Gloucestershire From an original painting by Ron Boyd British Landscape and Figurative artist