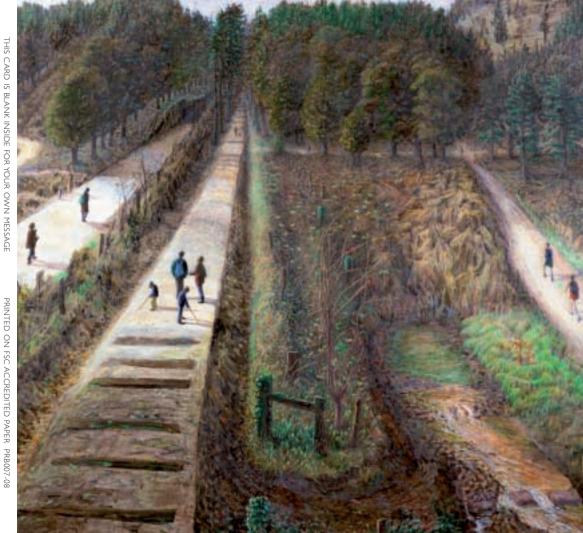

## Cheeserolling Cooper's Hill, Gloucestershire

Oil on Canvas H144xW114cm

Round Cannop Pond Forest of Dean, Gloucestershire Oil on Panel H60xW165cm

Parallel Paths Forest of Dean, Gloucestershire From an original painting by Ron Boyd British Landscape and Figurative artist